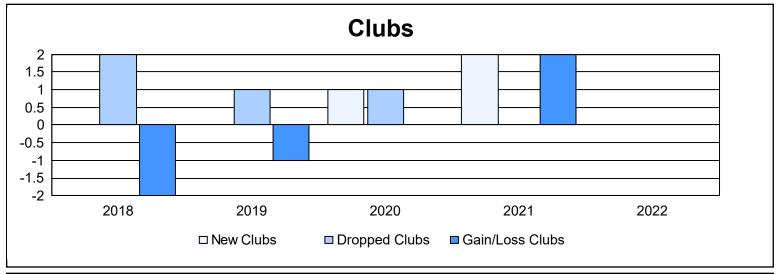

District 22 B As of June 2022 Cumulative

| Year      | New<br>Clubs | Dropped<br>Clubs | Gain/<br>Loss<br>Clubs | New<br>Members | Charter<br>Members | Reinstate<br>Members | Transfer<br>Members | Total<br>Member<br>Added | Total<br>Members<br>Dropped | Gain/<br>Loss<br>Members |
|-----------|--------------|------------------|------------------------|----------------|--------------------|----------------------|---------------------|--------------------------|-----------------------------|--------------------------|
| 2017-2018 | 0            | 2                | -2                     | 119            | 0                  | 3                    | 13                  | 135                      | 172                         | -37                      |
| 2018-2019 | 0            | 1                | -1                     | 117            | 0                  | 0                    | 3                   | 120                      | 118                         | 2                        |
| 2019-2020 | 1            | 1                | 0                      | 88             | 21                 | 3                    | 2                   | 114                      | 113                         | 1                        |
| 2020-2021 | 2            | 0                | 2                      | 62             | 63                 | 3                    | 6                   | 134                      | 132                         | 2                        |
| 2021-2022 | 0            | 0                | 0                      | 112            | 2                  | 4                    | 2                   | 120                      | 137                         | -17                      |
| Average   | 1            | 1                | 0                      | 100            | 17                 | 3                    | 5                   | 125                      | 134                         | -10                      |